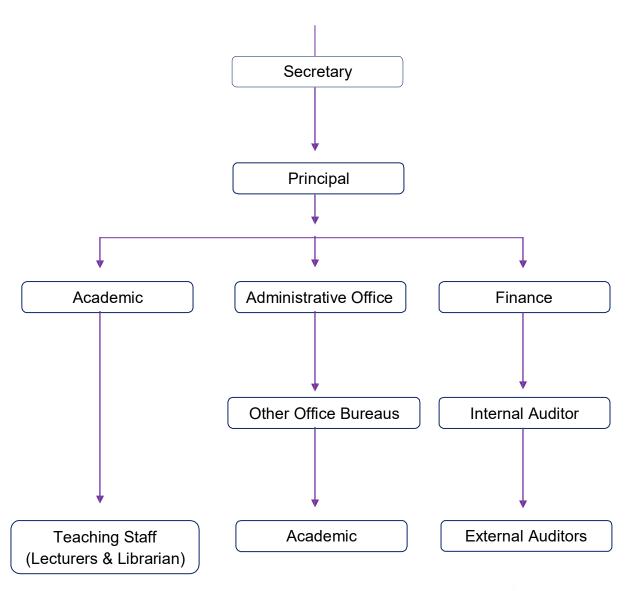

## **ORGANIZATIONAL CHART**

A-2/1, Bulandshahr Road Indl. Area, Ghaziabad (Affiliated to CCS University, Meerut & Recognized by NCTE) (NAAC Accredited College)